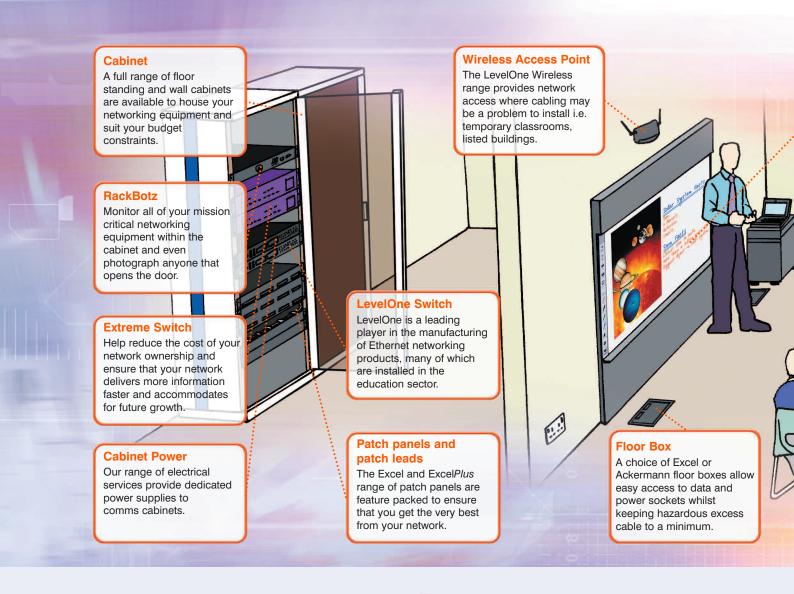

### Structured Cabling

The Excel structured cabling system can be found throughout schools, colleges and universities across the UK. This quality system is available in both Category 5e and 6 and is backed with a 25 year system warranty.

# Wireless Networks

Our range of wireless products provide a high quality, cost effective solution where cabling may be a problem i.e. in listed buildings or temporary classrooms.

## **Ethernet**

We supply a full range of leading brand switches in addition to the impressive range of layer 3 switches from market leader Extreme Networks.

### **Environment Monitoring**

Through the revolutionary NetBotz range you can monitor the critical elements of your network i.e. active equipment. NetBotz products protect your equipment through camera-based (optional) remote viewing of server rooms, cabinets and racks while monitoring for variations in temperature, humidity, sound and air movement through internal and external environment sensors.