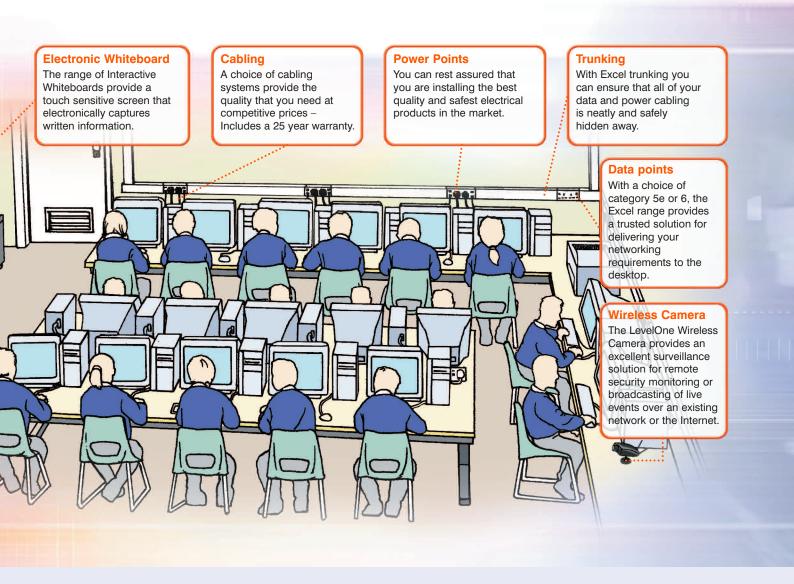

### Structured Cabling

The Excel structured cabling system can be found throughout schools, colleges and universities across the UK. This quality system is available in both Category 5e and 6 and is backed with a 25 year system warranty.

### Electrical

All Electrical installations and testing are carried out by city and guilds qualified electricians. Test certificates are issued with all works.

# Interactive Whiteboards

Our range of interactive whiteboards provide a whole host of features and benefits, including: touch sensitive surface, interactive projection enabled, electronically captures written information as well as being easy to use.